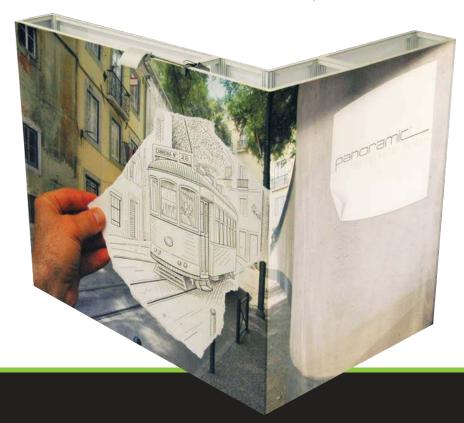

### What is it? What does it do?

- Next generation SEG system
- Design/Environment Friendly Extrusion System
- Full fabric wrap extrusion
- Message over metal

### How does it work?

- Simple extrusion system with one major modification - An innovative channeled cap that allows the SEG graphic to wrap around the corner.
- SEG Fabric graphics
- Wrapping full structure rather than just "picture frame"
- Easy graphic set-up
- Intuitive and easy

#### Accessories?

- Shelving
- Literature holder
- Panel clamp
- Door
- Lighting
- Monitor mounts
- Stabilizing feet
- Bases
- Adjuster feet
- Shipping crates

A sleek & durable exhibit

"Panoramic<sup>™</sup> takes full advantage of SEG graphics"

which fully cover its structure