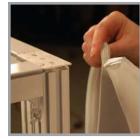

### How does it work?

- Simple extrusion system with one major modification - An innovative channeled cap that allows the SEG graphic to wrap around the corner.
- SEG Fabric graphics
- Wrapping full structure rather than just "picture frame"
- Easy graphic set-up
- Intuitive and easy