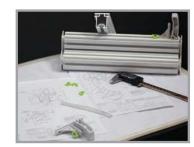

### How does it work?

- Simple extrusion system with one major modification - An innovative channeled cap that allows the SEG graphic to wrap around the corner.
- SEG Fabric graphics
- Wrapping full structure rather than just "picture frame"
- Easy graphic set-up
- Intuitive and easy

- Few types of extrusion allow for unlimited options
- No nuts and bolts means less missing pieces