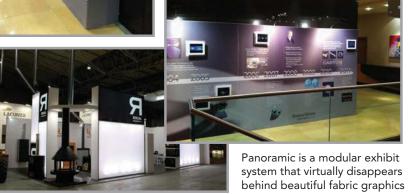

## Panoramic™ full visual system

Panoramic™ full visual system

www.panoramicsystem.com

### What is it? What does it do?

- Next generation SEG system
- Design/Environment Friendly Extrusion System
- Full fabric wrap extrusion
- Message over metal

### How does it work?

- Simple extrusion system with one major modification - An innovative channeled cap that allows the SEG graphic to wrap around the corner.
- SEG Fabric graphics
- Wrapping full structure rather than just "picture frame"
- Easy graphic set-up
- Intuitive and easy

#### Accessories?

- Shelving
- Literature holder
- Panel clamp
- Door
- Lighting
- Monitor mounts
- Stabilizing feet
- Bases
- Adjuster feet
- Shipping crates

A sleek & durable exhibit

"Panoramic<sup>™</sup> takes full advantage of SEG graphics"

which fully cover its structure