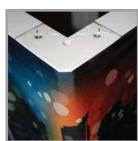

### How does it work?

- Simple extrusion system with one major modification - An innovative channeled cap that allows the SEG graphic to wrap around the corner.
- SEG Fabric graphics
- Wrapping full structure rather than just "picture frame"
- Easy graphic set-up
- Intuitive and easy

which fully cover its structure